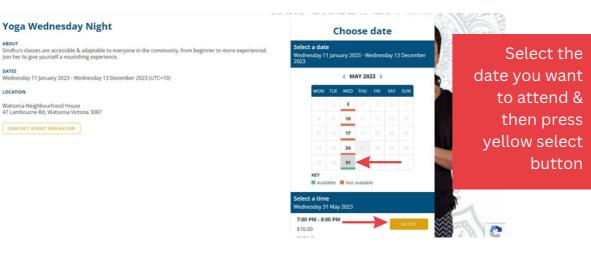

To book more than one session click "buy more tickets"

| Yoga V | Vednesd | ay Night |
|--------|---------|----------|
|--------|---------|----------|

| Select a session                            |         |        |
|---------------------------------------------|---------|--------|
| Wednesday 11 January 2023 7:00 PM - 8:00 PM | \$10.00 | SELECT |
| Wednesday 18 January 2023 7:00 PM - 8:00 PM | \$10.00 | SILICT |
| Wednesday 25 January 2023 7:00 PM - 8:00 PM | \$10.00 | SELECT |
| Wednesday 1 February 2023 7:00 PM - 8:00 PM | \$10.00 | SILICT |
| Wednesday 8 February 2023 7:00 PM - 8:00 PM | \$10.00 | SELECT |

Select the session date, then press yellow select button.

| Yoga Wednesda<br>Select tickets<br>Wednesday 31 May 2023 7:00 |                                                                                                                                                                               | Click the + then<br>choose<br>the yellow |
|---------------------------------------------------------------|-------------------------------------------------------------------------------------------------------------------------------------------------------------------------------|------------------------------------------|
| Wednesday Yoga                                                | Sindhu's classes are accessible & adaptable to everyone in the community. from beginner to more experienced. Join her to give yourself \$10.00 - 1 + a nourishing experience. | select button.                           |
| nesday                                                        | v 7–8pm                                                                                                                                                                       |                                          |