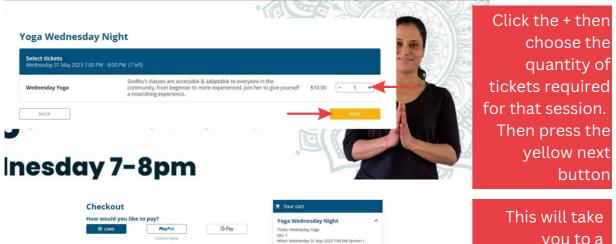

Select the session date, then press yellow select button.

| Yoga Wednesda<br>Select tickets<br>Wednesday 31 May 2023 7:00 |                                                                                                                                                                               | Click the + then<br>choose<br>the yellow |
|---------------------------------------------------------------|-------------------------------------------------------------------------------------------------------------------------------------------------------------------------------|------------------------------------------|
| Wednesday Yoga                                                | Sindhu's classes are accessible & adaptable to everyone in the community. from beginner to more experienced. Join her to give yourself \$10.00 - 1 + a nourishing experience. | select button.                           |
| nesday                                                        | v 7–8pm                                                                                                                                                                       |                                          |

you to a checkout page. If you're only paying for one class continue to checkout.